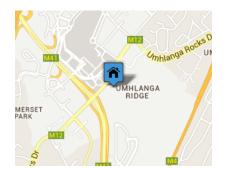

## Business Park in Umhlanga

Following the success of Ridge 1 to 5 office developments, we are pleased to announce the launch of Ridge 6 which is ideally located in the new office development node next to FNB's new head office and which will have the new Illovo Headquarters and Growthpoint's new office block as neighbours.