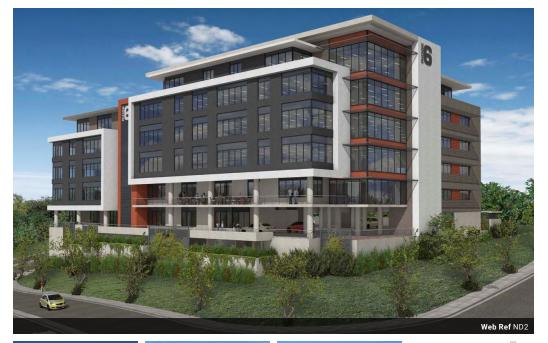

## Ridge 6 Office Development

Buildings (11) From R7,200,000 per m<sup>2</sup> Size from 214m<sup>2</sup> to 853m<sup>2</sup>

## Business Park in Umhlanga

Following the success of Ridge 1 to 5 office developments, we are pleased to announce the launch of Ridge 6 which is ideally located in the new office development node next to FNB's new head office and which will have the new Illovo Headquarters and Growthpoint's new office block as neighbours.